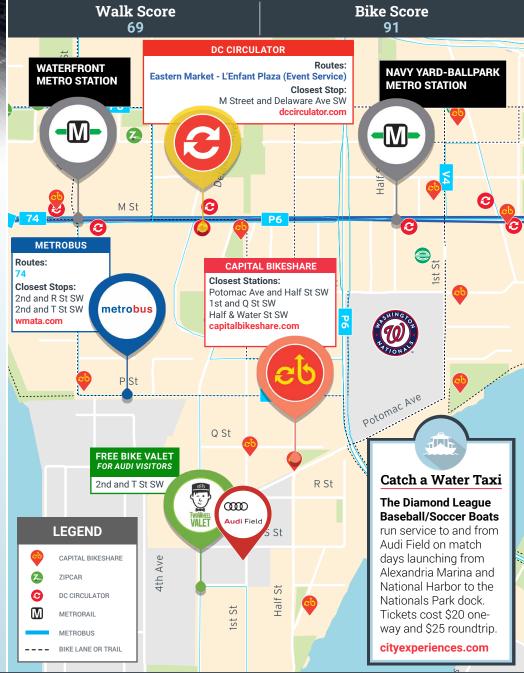

e and **Metrobus** rides start at \$2. Cash. SmarTrip cards, and mobile SmarTrip payments are accepted. goDCgo.com/bus



## Grab a Bike capital bikeshare SPIN VEO







Capital Bikeshare rates start at \$1 to unlock, \$8/day, or \$95/year with unlimited 45 minutes trips.

**Dockless Bikes:** Lime, Spin, and Veo ebikes are available in the District. Check the providers app for availability and pricing.

goDCgo.com/bike



#### Rent a Scooter 💝









Dockless scooters are available across all eight wards with accessible discount programs for income-eligible residents. Providers include Lime, Lyft, Spin, and Veo.

goDCgo.com/scooter

#### **Recommended Trip Planner Apps**









#### goDCgo.com info@godcgo.com 202.299.2186



# **Audi Field**

100 Potomac Ave SW, Washington, DC 20024