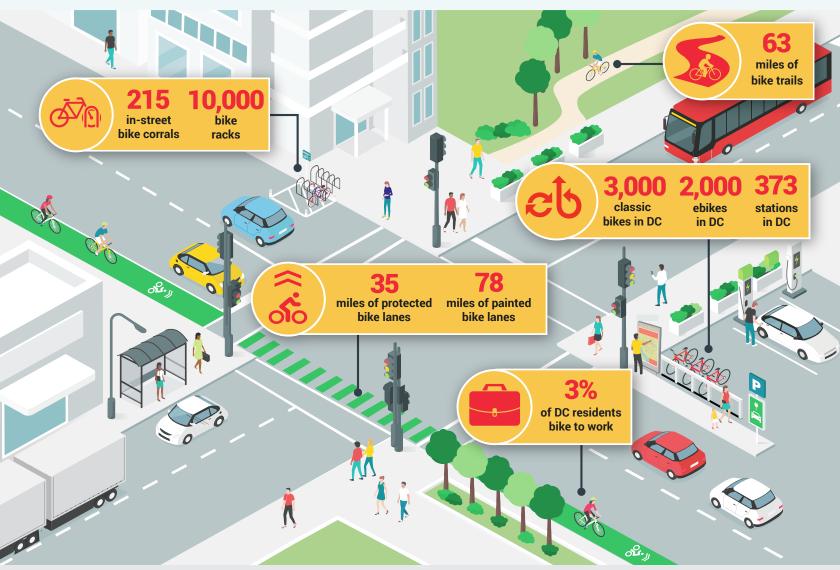

## Get Your Roll On by Bike

**EXPLORE OVER 175 MILES OF BIKE LANES AND TRAILS!** 

The average commute time by bike is 23 minutes compared to 30 minutes by car.

goDCgo.com

Updated October 2023