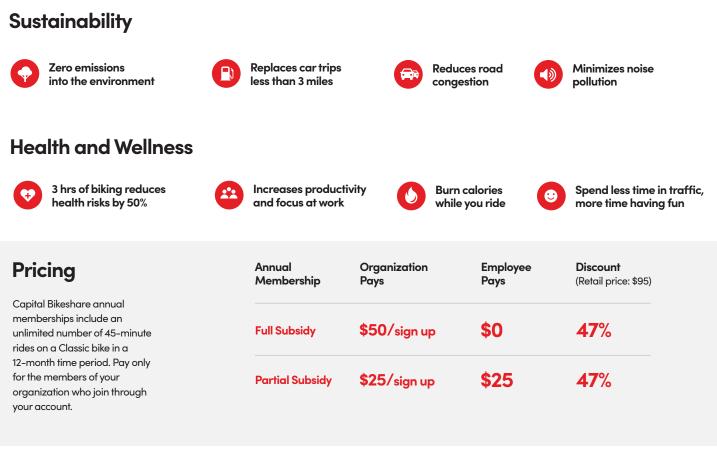

# Eapital bikeshare

# **Bike for Business**

Bikeshare is a convenient, affordable, and fun way to get around metro DC. Subsidize annual memberships for your employees and offer a sustainable and dependable mode of transportation – whether they are commuting to the office or running errands. Biking is good for the environment and also for the health and wellness of riders. Hundreds of organizations in DC provide bikeshare benefits through Capital Bikeshare – join us in the bike lane!



### **Get Started**

#### 1 Enroll

Enroll online at capitalbikesare.com/enrollcorporate then we'll set up your account.

#### <sup>2</sup> Promote

We'll provide you with sign-up instructions to share with employees.

#### <sup>3</sup> Manage

We have options for employee verification and payment.

#### 4 Ride

Members can ride immediately after signing up by using the Lyft or Capital Bikeshare apps.



## Get in touch: capitalbikesharecorp@lyft.com

# capital bikeshare